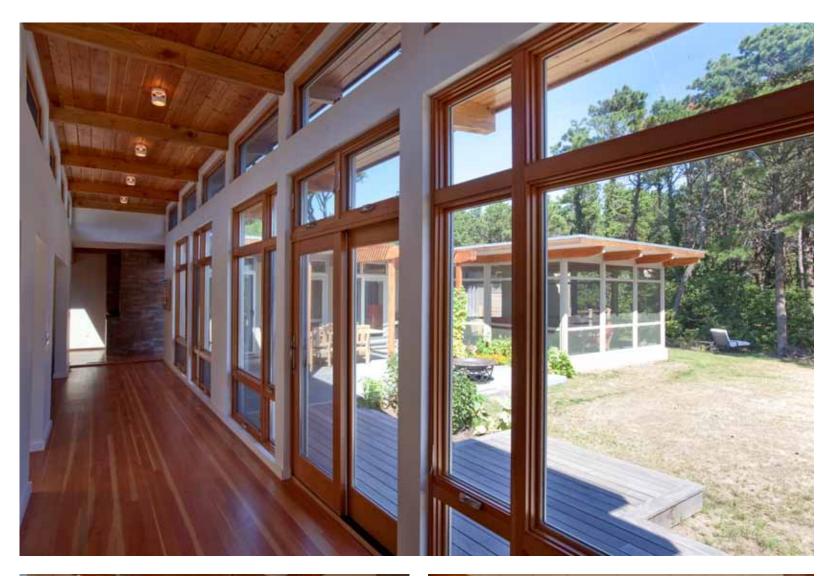

for guests and the new third wing contains the parents' suite as well as access to an indoor lap pool on the lower level. Each wing provides a direct connection to a private exterior space. Relocating the kitchen from what was originally the servants' wing allowed communal family activities to be centred in the house. The indoor dining room, outdoor dining terrace and screened porch are accessed directly from the living room and kitchen.