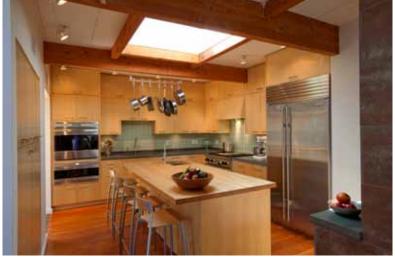

for guests and the new third wing contains the parents' suite as well as access to an indoor lap pool on the lower level. Each wing provides a direct connection to a private exterior space. Relocating the kitchen from what was originally the servants' wing allowed communal family activities to be centred in the house. The indoor dining room, outdoor dining terrace and screened porch are accessed directly from the living room and kitchen.