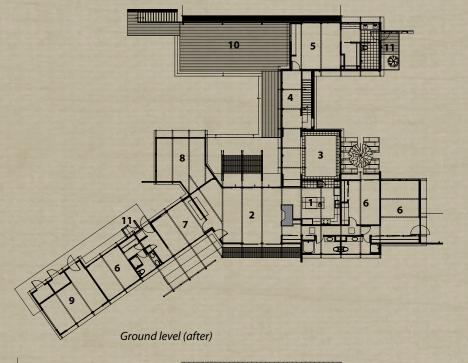

Post-intervention, the floor plan illustrates three distinct wings organised around a core living area. One wing provides a bedroom and playroom for the children, the second is specifically designated

for guests and the new third wing contains the parents' suite as well as access to an indoor lap pool on the lower level. Each wing provides a direct connection to a private exterior space. Relocating the kitchen from what was originally the servants' wing allowed communal family activities to be centred in the house. The indoor dining room, outdoor dining terrace and screened porch are accessed directly from the living room and kitchen.

The new addition utilises the structural vocabulary and materials of the original house to provide a unified architectural statement.

Ground level (before)

- 1 Kitchen2 Living
- B Dining
- 4 Master bedroom
- **5** Bedroom
- **7** Screened porch
- 8 Garage

## Cape Cod Mode I

**РНОТОGRAPHY:** Peter Vanderwarker (renovation); Mark Hammer (existing)

- 1 Kitchen
- 2 Living
- 3 Dining
- 4 Connector
- 5 Master bedroom
- 6 Bedroom
- **7** Playroom
- 8 Screened porch
- **9** Garage
- 10 Deck (pool below)
- 11 Outdoor shower
- **12** Terrace
- 13 Pool
- **14** Mechanical
- **15** Basement
- **16** Existing basement
- 17 Existing call space