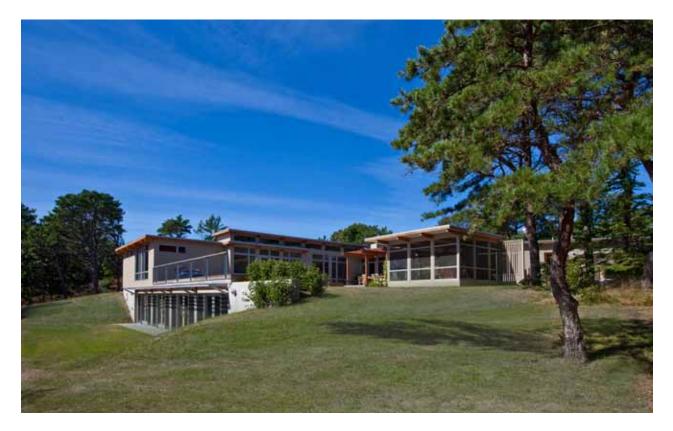

for guests and the new third wing contains the parents' suite as well as access to an indoor lap pool on the lower level. Each wing provides a direct connection to a private exterior space. Relocating the kitchen from what was originally the servants' wing allowed communal family activities to be centred in the house. The indoor dining room, outdoor dining terrace and screened porch are accessed directly from the living room and kitchen.