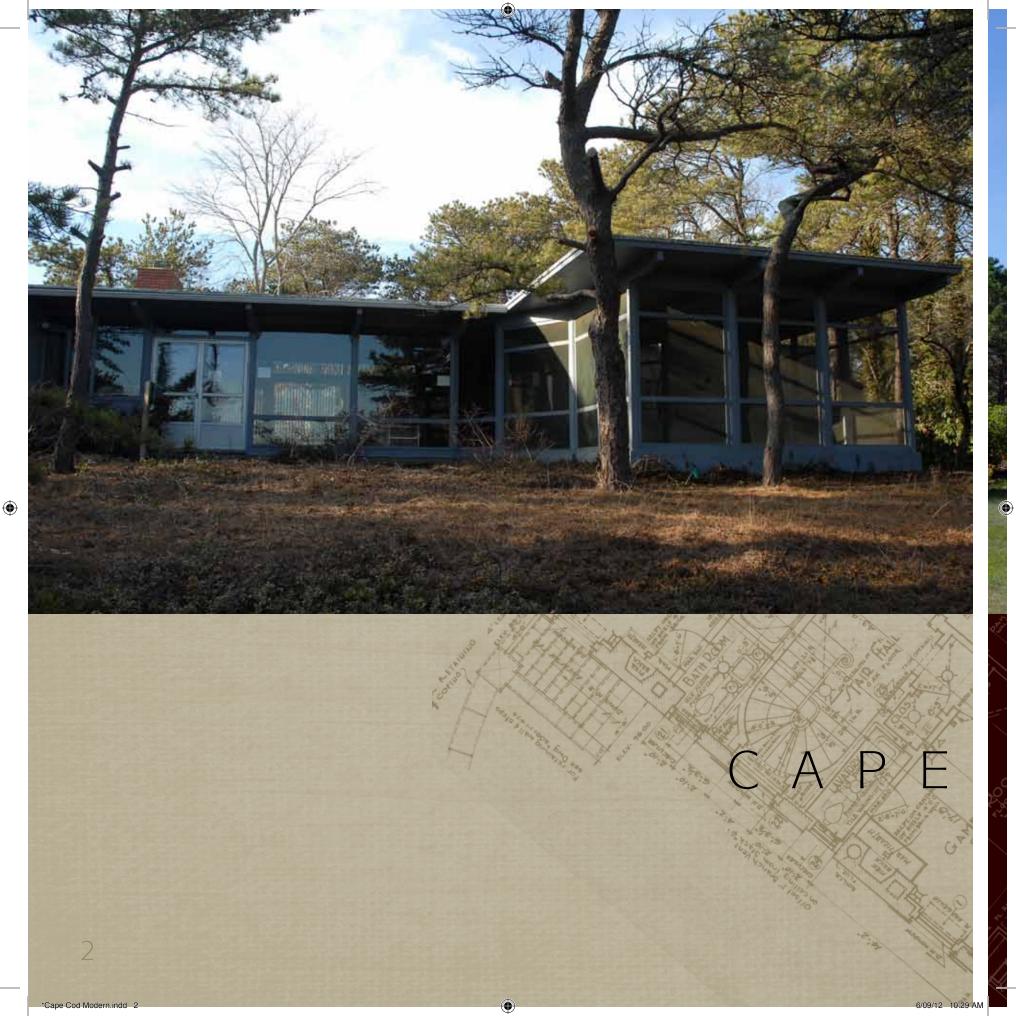

## CODMODERN

Wellfleet, Massachusetts, USA

In 1948 Nathaniel Saltonstall, an architect and one of the founders of Boston's Institute of Contemporary Art, established The Colony Club of Wellfleet as a private club for art collectors. In 1952 he built several homes in the International Style for of the club's members on nearby Chequesett Neck. The current owners of one of these homes wanted to update and expand their house.