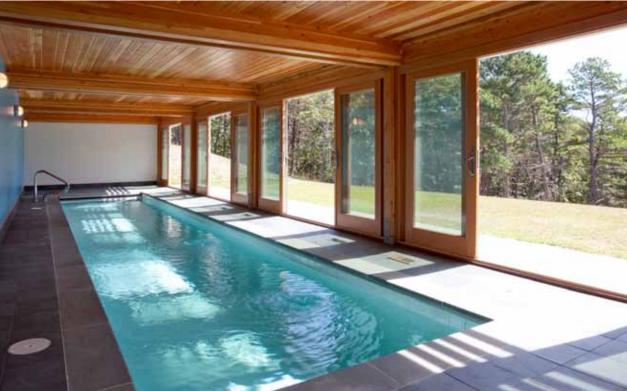

for guests and the new third wing contains the parents' suite as well as access to an indoor lap pool on the lower level. Each wing provides a direct connection to a private exterior space. Relocating the kitchen from what was originally the servants' wing allowed communal family activities to be centred in the house. The indoor dining room, outdoor dining terrace and screened porch are accessed directly from the living room and kitchen.