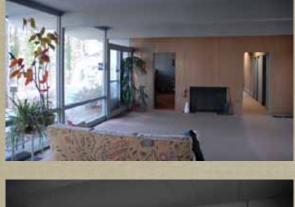

for guests and the new third wing contains the parents' suite as well as access to an indoor lap pool on the lower level. Each wing provides a direct connection to a private exterior space. Relocating the kitchen from what was originally the servants' wing allowed communal family activities to be centred in the house. The indoor dining room, outdoor dining terrace and screened porch are accessed directly from the living room and kitchen.