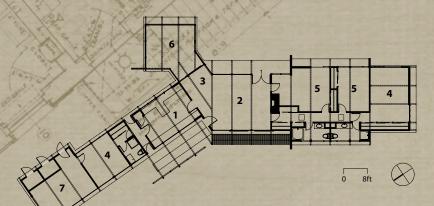

Post-intervention, the floor plan illustrates three distinct wings organised around a core living area. One wing provides a bedroom and playroom for the children, the second is specifically designated

for guests and the new third wing contains the parents' suite as well as access to an indoor lap pool on the lower level. Each wing provides a direct connection to a private exterior space. Relocating the kitchen from what was originally the servants' wing allowed communal family activities to be centred in the house. The indoor dining room, outdoor dining terrace and screened porch are accessed directly from the living room and kitchen.