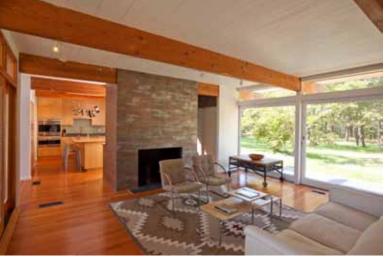

for guests and the new third wing contains the parents' suite as well as access to an indoor lap pool on the lower level. Each wing provides a direct connection to a private exterior space. Relocating the kitchen from what was originally the servants' wing allowed communal family activities to be centred in the house. The indoor dining room, outdoor dining terrace and screened porch are accessed directly from the living room and kitchen.

The new addition utilises the structural vocabulary and materials of the original house to provide a unified architectural statement.

Ground level (before)

- 1 Kitchen2 Living
- B Dining
- 4 Master bedroom
- **5** Bedroom
- **7** Screened porch
- 8 Garage