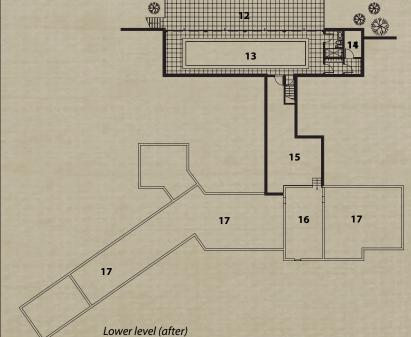

for guests and the new third wing contains the parents' suite as well as access to an indoor lap pool on the lower level. Each wing provides a direct connection to a private exterior space. Relocating the kitchen from what was originally the servants' wing allowed communal family activities to be centred in the house. The indoor dining room, outdoor dining terrace and screened porch are accessed directly from the living room and kitchen.

## Cape Cod Mode I

**РНОТОGRAPHY:** Peter Vanderwarker (renovation); Mark Hammer (existing)

- 1 Kitchen
- 2 Living
- 3 Dining
- 4 Connector
- 5 Master bedroom
- 6 Bedroom
- **7** Playroom
- 8 Screened porch
- **9** Garage
- 10 Deck (pool below)
- 11 Outdoor shower
- **12** Terrace
- 13 Pool
- **14** Mechanical
- **15** Basement
- **16** Existing basement
- 17 Existing call space